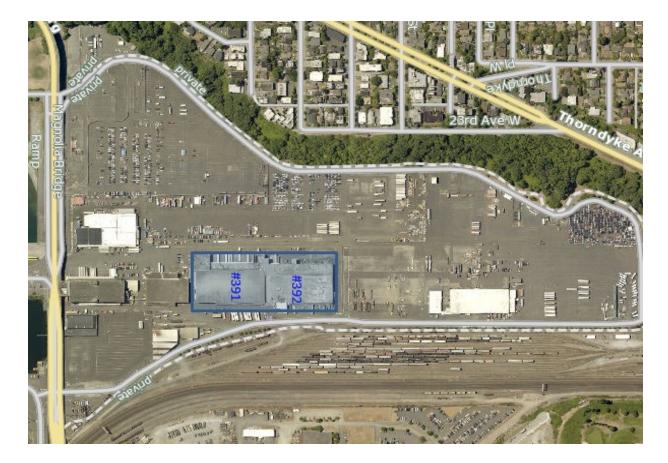

| Item No.        | 6k supp           |
|-----------------|-------------------|
| Date of Meeting | December 10, 2019 |

# Assignment and Amendment of Trident Ground Lease to Lineage Logistics

December 10, 2019



#### **Ground Lease Terms**

- Background
- Today's Actions:
  - Assignment of Trident Seafoods Ground Lease to Lineage Logistics
  - Amendment, Restatement, and Extension of Assigned Agreement

#### Site location

• Buildings W-391 and W-392



### Lineage Logistics' Recent Awards

- Winner of the 2019 Better Practice Award by the U.S. Department of Energy's (DOE) Better Plants program
- Named to Fast Company's Annual List of The World's Most Innovative Companies for 2019
- Outstanding Supplier Achievement Award at the Safe Quality Food Institute's International Conference

## **Ground Lease Terms**

- Major Terms:
  - **Assignment:** From Trident Seafoods to Lineage Logistics
  - Amendment: Convert the existing four 5-year options to one 20-year term.
  - Add Options: add two 10-year options, at tenant's discretion
  - <u>Commencement Date</u>:
    - Assignment: on execution of Purchase and Sale Agreement and
    - Amendment: January 1, 2020.
  - **<u>Updated Area</u>**: Total area is 336,650 square feet (per updated survey)